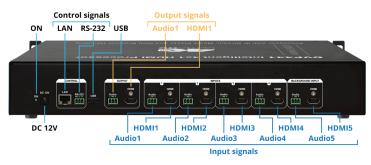

ttp://www.dexonsystems.com Phone: +36 23 422 804 Fax: +36 23 445 199 Address: Baross u. 165. H-2040 Budaörs, Hungary Copyright © DEXON Systems Ltd. All Rights Reserved



## Input Signals

- Digital HDMI with HDCP
- L, R audio

# Input Signal Specification

HDMI 2.0, YUV 4:4:4, 4:2:2, 4:2:0 HDCP 2.3 640x480 - 3840x2160 60Hz

# **Output Signals**

- HDMI with HDCP
- L, R audio

# **Output Signal Specification**

HDMI 2.0, YUV 4:4:4, 4:2:2 HDCP 2.3 640x480 - 3840x2160 60Hz

#### Audio Handling

R, L analogue audio inputs and outputs Audio embedding and de-embedding

# Setup and Configuration

- Easy-to-use setup through push buttons and LCD panel
- LAN connection for remote setup
- RS-232C control

# Application

# System Architecture

# **DVP441 Front Panel**



#### **DVP441 Back Panel**



## General

- 19" rack-mountable enclosure
- Dimensions: 435 x 249 x 66 (mm)
- Power consumption: 50W
- Weight: 2.5kg



E-mail: sales@dexonsystems.com Web: http://www.dexonsystems.com Phone: +36 23 422 804 Fax: +36 23 445 199 Address: Baross u. 165. H-2040 Budaörs, Hungary Copyright © DEXON Systems Ltd. All Rights Reserved