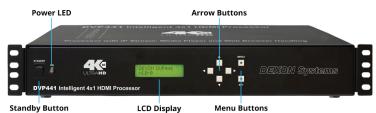

sales@dexonsystems.com Web: http://www.dexonsystems.com Phone: +36 23 422 804 Fax: +36 23 445 199 Address: Baross u. 165. H-2040 Budaörs, Hungary Copyright © DEXON Systems Ltd. All Rights Reserved



## Input Signals

- Digital HDMI with HDCP
- L, R audio

# Input Signal Specification

HDMI 2.0, YUV 4:4:4, 4:2:2, 4:2:0 HDCP 2.3 640x480 - 3840x2160 60Hz

# **Output Signals**

- HDMI with HDCP
- L, R audio

# **Output Signal Specification**

HDMI 2.0, YUV 4:4:4, 4:2:2 HDCP 2.3 640x480 - 3840x2160 60Hz

#### Audio Handling

R, L analogue audio inputs and outputs Audio embedding and de-embedding

# Setup and Configuration

- Easy-to-use setup through push buttons and LCD panel
- LAN connection for remote setup
- RS-232C control

# Application

# System Architecture

# **DVP441 Front Panel**



#### **DVP441 Back Panel**



## General

- 19" rack-mountable enclosure
- Dimensions: 435 x 249 x 66 (mm)
- Power consumption: 50W
- Weight: 2.5kg



E-mail: sales@dexonsystems.com Web: http://www.dexonsystems.com Phone: +36 23 422 804 Fax: +36 23 445 199 Address: Baross u. 165. H-2040 Budaörs, Hungary Copyright © DEXON Systems Ltd. All Rights Reserved