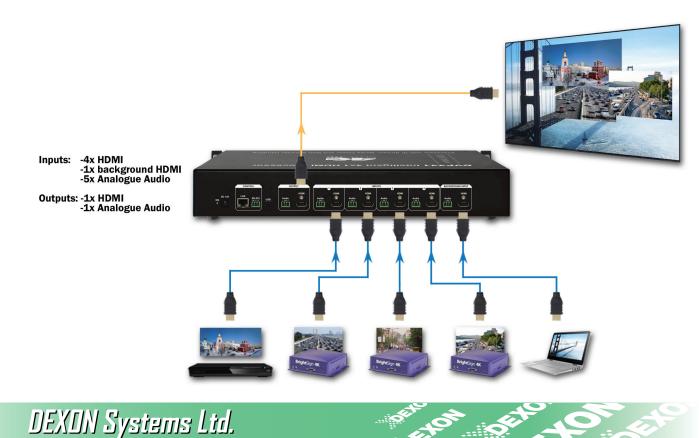

right © DEXON Systems Ltd. All Rights Reserved



## Input Signals

- Digital HDMI with HDCP
- L, R audio

# Input Signal Specification

HDMI 2.0, YUV 4:4:4, 4:2:2, 4:2:0 HDCP 2.3 640x480 - 3840x2160 60Hz

# **Output Signals**

- HDMI with HDCP
- L, R audio

# **Output Signal Specification**

HDMI 2.0, YUV 4:4:4, 4:2:2 HDCP 2.3 640x480 - 3840x2160 60Hz

#### Audio Handling

R, L analogue audio inputs and outputs Audio embedding and de-embedding

# Setup and Configuration

- Easy-to-use setup through push buttons and LCD panel
- LAN connection for remote setup
- RS-232C control

# Application

# System Architecture

# **DVP441 Front Panel**



#### **DVP441 Back Panel**



## General

- 19" rack-mountable enclosure
- Dimensions: 435 x 249 x 66 (mm)
- Power consumption: 50W
- Weight: 2.5kg



E-mail: sales@dexonsystems.com Web: http://www.dexonsystems.com Phone: +36 23 422 804 Fax: +36 23 445 199 Address: Baross u. 165. H-2040 Budaörs, Hungary Copyright © DEXON Systems Ltd. All Rights Reserved